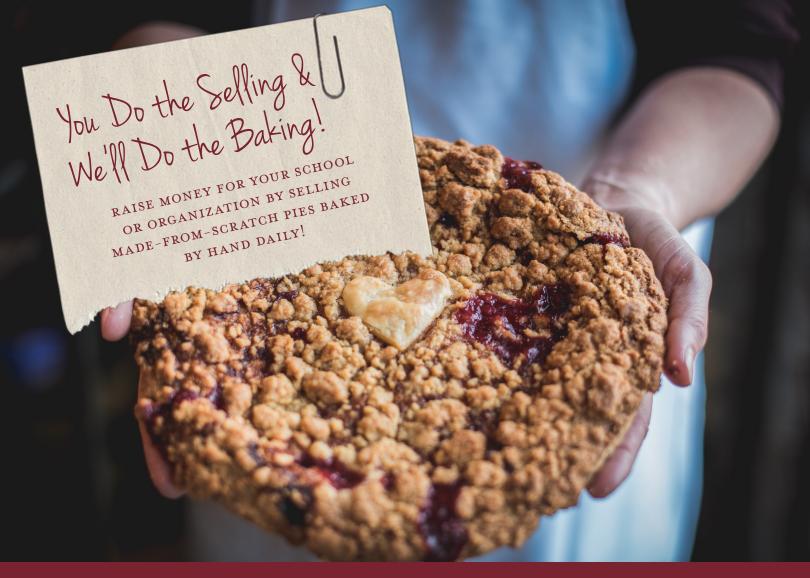

## FUNDRAISING FUELED WITH GOODNESS.

SELLING GRAND TRAVERSE PIE COMPANY FUNDRAISING PIE CERTIFICATES TO RAISE MONEY:

Simply ask your family, friends, and neighbors if they would like to purchase a certificate good for one free 9" pie from the Grand Traverse Pie Company. (Includes either a 9 inch Fruit Pie or Cream Pie, a Large Chicken or Beef Pot Pie or any flavor of Large Quiche.

## How IT Works:

- Complete the information in the form provided.
- Collect the money.
- And we will get you the certificates!

When you know the total number of certificates sold, please contact us and we can have them ready for pick up in 24 hours. Payment in full will be required at time of pick up.