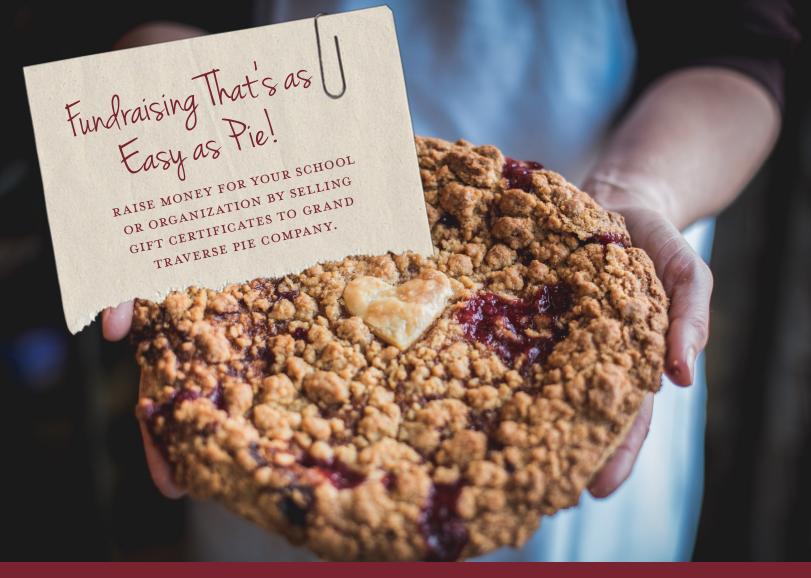

## FUNDRAISING FUELED WITH GOODNESS.

## SELLING GRAND TRAVERSE PIE COMPANY FUNDRAISING CERTIFICATES:

Simply ask your family, friends, and neighbors if they would like to purchase a certificate good for a \$20 gift certificate from the Grand Traverse Pie Company. The certificate is good for anything in-store...including your favorite Michigan-made pies and comfort foods!

## How IT Works:

- Complete the information in the form provided.
- Collect the money.
- And we will get you the certificates!

When you know the total number of certificates sold, please contact us and we can have them ready for pick up in 24 hours. Payment in full will be required at time of pick up.